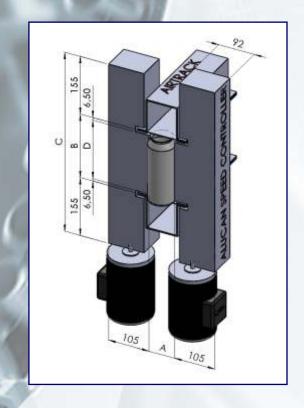

The Alucan Speed Controller can be built into existing air and gravity track systems.