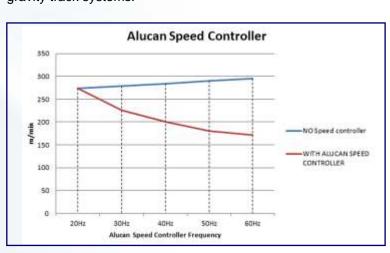

## Alucan Speed Controller ©

In an air track system, aluminum products often have an uncontrolled speed resulting in very high speeds at the discharge of the air track conveyor. When going from single transport to mass transport, what you need is a slow-down. This unit has been developed for a better control of the transport speeds in an air track system.

The Alucan Speed Controller can be built into existing air and gravity track systems.