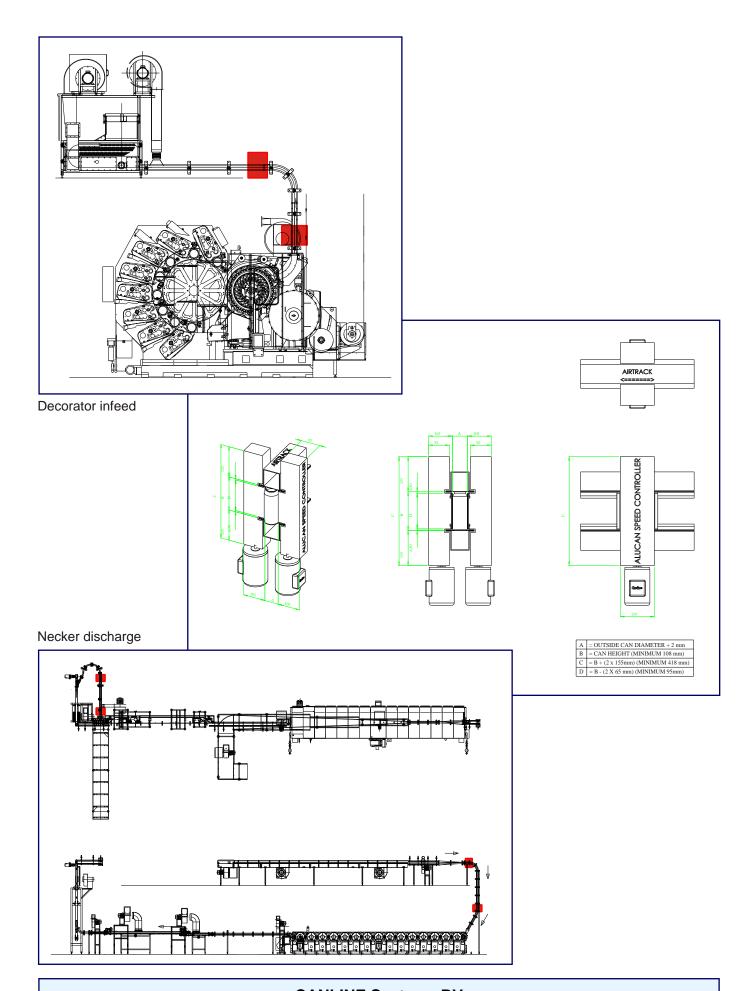

## **Applications**

The Alucan Speed Controller can be fitted in all existing air track systems:

- Base coater/decorater/printer infeed
- Pin-oven discharges
- Necker/flanger infeed/discharges
- Tester infeed/discharges
- Acceleration in gravity sweeps and twists

The Alucan Speed Controller can be built into existing air and gravity track systems.