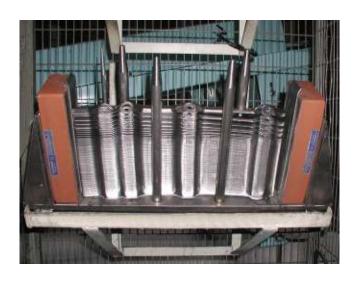

Besides a wide range of standard magnetic units, CANLINE Magnetics makes special magnets in various strengths tailored to suit individual requirements and production needs.

**Magnetic Sheet Separators** were specially developed to permit easy and uninterrupted removal of steel sheets stacked horizontally or vertically. No more prying apart of greasy or oily sheets.