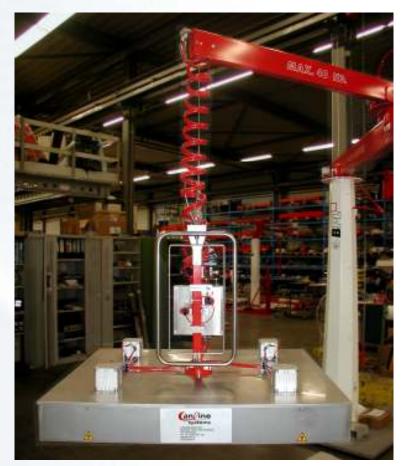

## **Magnetic Manipulator**

## Handling your cans to weightless palletize / depalletize

Most important advantages

- · Easy handling for every operator.
- · Your employees will be well-motivated.
- The balancing system is protected in such a way, that accidents will be avoided.
- Maintenance-free. As the manipulator and the palletizing magnet work by means of compressed air, which is dry and clean, technical troubles are minimized.
- The load weight is continuously adjustable.
- The balancer can make a turn of 360 degrees. This makes it possible to move the load quickly and easily within an area of approx. 12 m<sup>2</sup>.
- The system will be supplied including a CE-certificate and a manual.