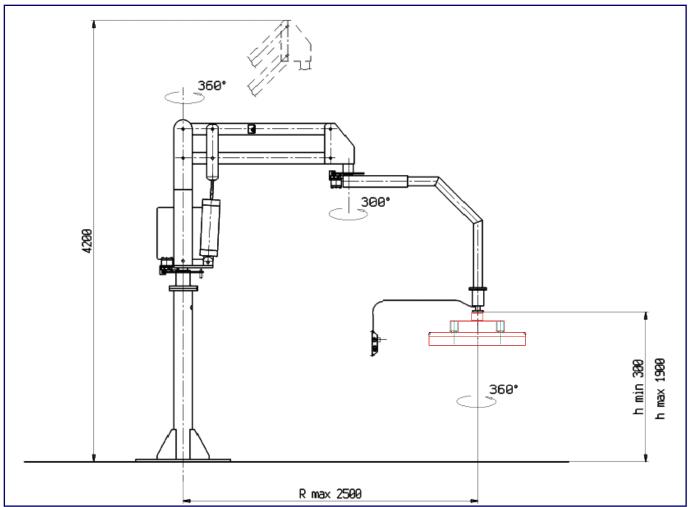

## **Magnetic Manipulator**

## Handling your cans to weightless palletize / depalletize

Most important advantages

- · Easy handling for every operator.
- · Your employees will be well-motivated.
- The balancing system is protected in such a way, that accidents will be avoided.
- Maintenance-free. As the manipulator and the palletizing magnet work by means of compressed air, which is dry and clean, technical troubles are minimized.
- The load weight is continuously adjustable.
- The balancer can make a turn of 360 degrees. This makes it possible to move the load quickly and easily within an area of approx. 12 m<sup>2</sup>.
- The system will be supplied including a CE-certificate and a manual.